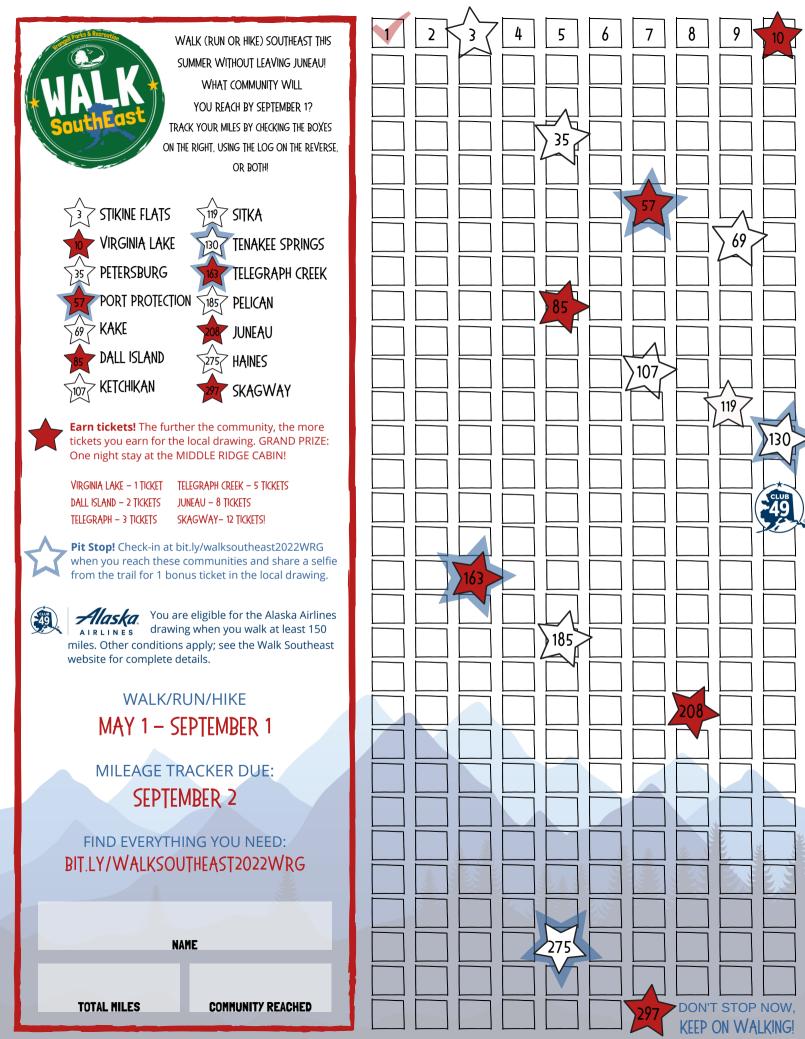

| DATE/LOCATION | MILES | running<br>Total | DATE/LOCATION                 | MILES            | running<br>Total |
|---------------|-------|------------------|-------------------------------|------------------|------------------|
| ·             |       |                  |                               |                  |                  |
|               |       |                  |                               |                  |                  |
|               |       |                  |                               |                  |                  |
|               |       |                  |                               | ·                |                  |
|               |       |                  |                               | ·                |                  |
|               |       |                  |                               |                  |                  |
|               |       |                  |                               |                  |                  |
|               |       |                  |                               |                  |                  |
|               |       |                  |                               |                  |                  |
|               |       |                  |                               |                  |                  |
|               |       |                  |                               |                  |                  |
|               |       |                  |                               |                  |                  |
|               |       |                  |                               |                  |                  |
|               |       |                  |                               |                  |                  |
|               |       |                  |                               |                  |                  |
|               |       |                  |                               |                  |                  |
|               |       |                  |                               |                  |                  |
|               |       |                  |                               | ·                |                  |
|               |       |                  |                               |                  |                  |
|               |       |                  |                               |                  |                  |
|               |       |                  |                               |                  |                  |
|               |       |                  |                               |                  |                  |
|               |       |                  |                               | ·                |                  |
|               |       |                  |                               |                  |                  |
|               |       |                  |                               |                  |                  |
|               |       |                  |                               |                  |                  |
|               |       |                  |                               |                  |                  |
|               |       |                  |                               |                  |                  |
|               |       |                  |                               |                  | <u> </u>         |
|               |       |                  |                               |                  |                  |
| š.            |       |                  |                               | 秦沉谷              | 75 7             |
|               |       | u                |                               | - 72 3           |                  |
|               |       |                  |                               |                  |                  |
|               |       |                  |                               |                  |                  |
|               |       |                  | If needed, print out a second | copy to continue | your log.        |
|               |       |                  |                               |                  |                  |